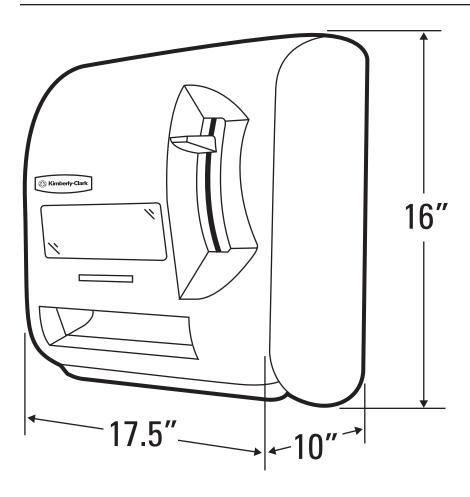

## **D2 HARD ROLL TOWEL DISPENSER**

Double thick wall construction, contoured and rounded shape with heavy-duty lock. High-impact plastic body and smoked acrylic transparent cover with clear acrylic window. Dispenses one 8" diameter roll with 1.5" core. Features key-activated lock, lever-operated dispensing mechanism and stub roll feature. Cover opens 180° down, to facilitate loading, and incorporates a safety detent to prevent cover freefall. One per case.

Suggested mounting height is 48" maximum from the bottom of housing.

When installed properly and used with the corresponding product, this dispenser meets the ADA Standards for Accessible Design.